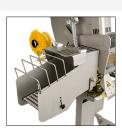

Clip on spool accessory for a faster production.

Roller tray for a better product output.

Movable stuffing tube to reduce the casing breakages and to center the clip.

Automatic loop device.