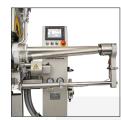

## **K4-120** H-3200

- Double automatic clipper connected to filler.
- It can clip calibers from 40 to 120 mm diameter (ask for larger calibers of plastic casing).
- It can work with any kind of artificial casing (plastic, collagen, fibrous).
- It can be connected to any filling machine brand.
- Electro-pneumatic operation controlled by PLC with multiple possibilities of adjustments.
- · Minimum maintenance.
- · Robust design with stainless steel materials.
- · Wide range of accessories available.