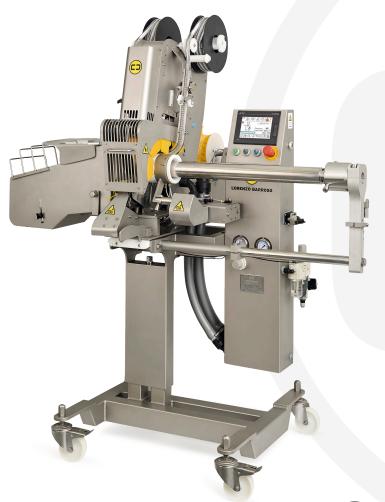

## K4-120

## **K4-120** H-3200

- Double automatic clipper connected to filler.
- It can clip calibers from 40 to 120 mm diameter (ask for larger calibers of plastic casing).
- It can work with any kind of artificial casing (plastic, collagen, fibrous).
- It can be connected to any filling machine brand.
- Electro-pneumatic operation controlled by PLC with multiple possibilities of adjustments.
- · Minimum maintenance.
- · Robust design with stainless steel materials.
- · Wide range of accessories available.