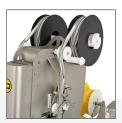

Clip on spool accessory for a faster production.

Roller tray for a better product output.

Movable stuffing tube to reduce the casing breakages and to center the clip.

Automatic loop device.